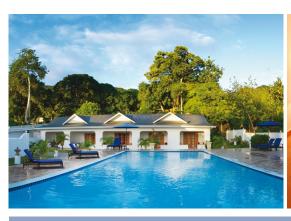

### **LOCATIONS & DESCRIPTIONS**

This small, cozy family hotel located at Grand Anse, Praslin, prides itself on its friendly welcome and convivial ambience. This hotel which owes its name to our islands' colonial past, has been fully upgraded but has nonetheless retained its traditions and, in particular, its culinary skills.

### **HOTEL FACILITIES**

Check-In Time: 12h00 // Check-Out Time: 10h00

- Free Wi-Fi in lobby
- Free parking
- Restaurant
- Pool
- **ROOM AMENITIES**
- Mini-fridge
- TV
- Room fan
- Air conditioning
- Tea/coffee facilities
- Room service
- **DINING OPTIONS**
- Fruits
- Bottle of water Additional charge
- Special diet menus (on request)
- Bar
- Restaurant